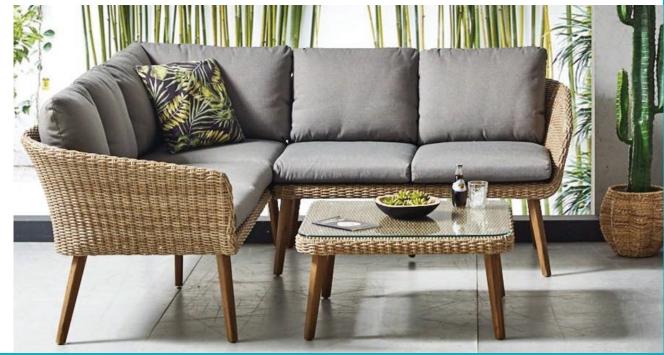

## **ST GERMAIN CORNER**

A wicker and Acacia corner set with matching glass-top coffee table, great for outdoor socialising during the summer season

scan QR code to download this document (.PDF file)

### **KEY FEATURES & BENEFITS**

| FRAME   | Aluminium, 100% FSC certified<br>Acacia timber, 7mm halfround wicker | The aluminium frame provides a strong, supportive foundation while<br>the Acacia timber legs and wicker finish make this a great piece for the<br>Australian outdoors |
|---------|----------------------------------------------------------------------|-----------------------------------------------------------------------------------------------------------------------------------------------------------------------|
| SEATING | 9cm thick polyurethane foam cushions with polyester fabric covers    | The seat cushions are filled with polyurethane foam, which is comfortable<br>and dries quickly for usage in all seasons. Recommended 120kg weight<br>limit            |
| TABLE   | 100% FSC certified Acacia timber<br>with 6mm glass top               | The matching coffee table completes this set with a place to serve snacks and beverages while entertaining guests                                                     |

#### INCLUSIONS

OUTER

**COLOURS AVAILABLE** 

**STOCKED IN** 

wicker/fabric (grey/grey)

- 1 FIVE-SEATER CORNER SOFA
- 1 COFFEE TABLE

### MEASUREMENTS

- POS PAGE
- SPECIFICATION / TRAINING SHEET

| 5 Seater<br>Corner | 2080mm length x 2085mm depth x 770mm height |  |
|--------------------|---------------------------------------------|--|
| Coffee Table       | 800mm length x 800mm depth x 380mm height   |  |